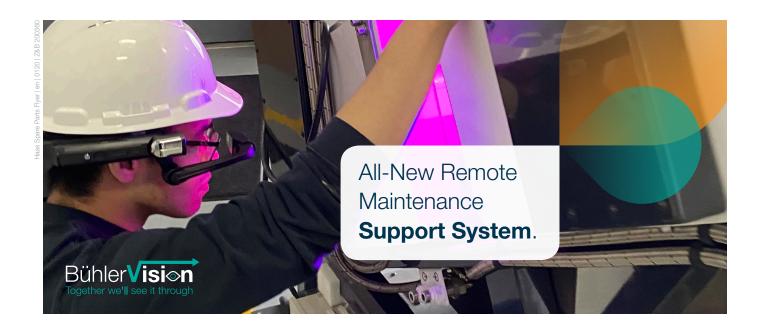

#### BühlerVision is an innovative remote service and

maintenance solution powered by the latest smart glass technology and augmented reality software. It connects Bühler experts and customers remotely helping to significantly speed up reaction times and reduce travel time and costs.

The remote expert can see exactly what the person on-site is seeing and as a result is able to provide instant, targeted

feedback and instructions using video, audio, text, markers and document sharing. The person on-site can get all this while being completely hands free and fully able to complete the desired tasks to resolve the issue at hand.