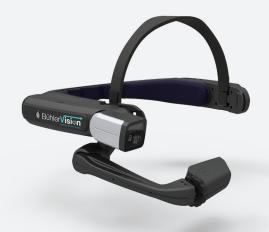

## **Smart Technology**

- Rugged head-mounted wearable Android-class tablet computer
- Hands-free, voice controlled
- Real-time remote assistance
- Video & audio transmission
- Document exchange
- Remote augmented reality and video capable
- Video library enhanced

## **Smart Technology Features.**