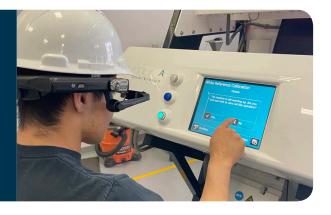

BühlerVision Remote Assistance can be quickly deployed on premises or in the cloud. Except for network connectivity, no further software or hardware is required.

## **Smart Technology**

- Rugged head-mounted wearable Android-class tablet computer
- Hands-free, voice controlled
- Real-time remote assistance
- Video & audio transmission
- Document exchange
- Remote augmented reality and video capable
- Video library enhanced