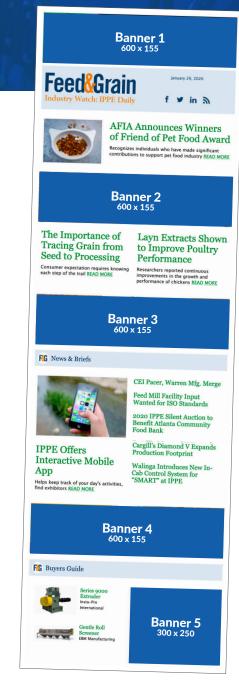

## PRODUCT SPOTLIGHT ADS

Show the products you had intended to have in your booth! Digital exposure within the newsletter and feedandgrain.com.

- Pick the day: Tuesday, Wednesday, Thursday, or Friday
- Ad rate: \$500 net/day
- Image and up to 4 bullet points of descriptive text
- Products will be tagged and served within our online buyer's guide for the year!

## BRAND ADVERTISING WITH BANNER ADS

Drives brand recognition and traffic to your site!

| <b>Banner 1</b> (600 x 155 jpg, gif or png) | \$800 net/week |
|---------------------------------------------|----------------|
| <b>Banner 2</b> (600 x 155 jpg, gif or png) | \$700 net/week |
| <b>Banner 3</b> (600 x 155 jpg, gif or png) | \$600 net/week |
| <b>Banner 4</b> (600 x 155 jpg, gif or png) | \$550 net/week |
| <b>Banner 5</b> (300 x 250 jpg, gif or png) | \$500 net/week |
|                                             |                |

Week = banner present each day of deployment Tuesday - Friday.

## REACH 11,700+

Show products while driving brand recognition and traffic.