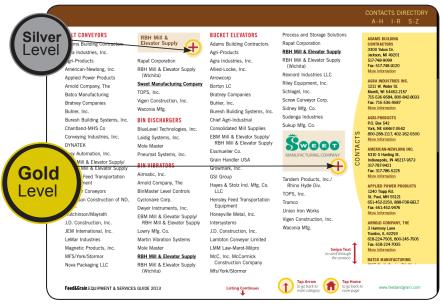

### **Gold Sponsorship Level**

\$995.00 Includes a company listing with the company name and address and logo (figure A),

- tap on the (+) symbol and next page, (figure B) includes:
  - Logo
  - Company information and contact info and company URL
  - 3-5 products
  - One video
  - Downloadable PDF, such as a brochure, catalog, whitepaper, etc.
  - Link to the Feed & Grain Online Buyers Guide

Figure A

Gold Level rate of \$995 plus an additional \$500 will also receive the ability to place a non-interactive ad that will appear after the listings.

 A tap button will be created to go to the full page non-interactive ad and a tap button will return users back to the listing they were viewing.

#### Silver Sponsorship Level

\$595.00 includes a company listing with the company name and address – no logo (figure A),

tap on the (+) symbol and next page,

(figure C) includes:

- Logo
- Company information and contact info and company URL
- 1-3 products
- Link to the Feed & Grain Online Buyers Guide

Figure C