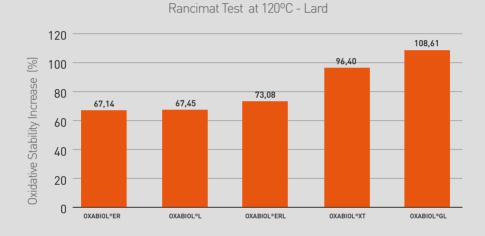

#### PRODUCTS

| OXABIOL® BLENDS          | Tocopherols | Green Tea<br>Extract | Rosemary<br>Extract | Propyl<br>Gallate | Lecithin |
|--------------------------|-------------|----------------------|---------------------|-------------------|----------|
| OXABIOL <sup>®</sup> L   | X           |                      |                     |                   | Х        |
| OXABIOL <sup>®</sup> GL  | Х           |                      |                     | Х                 | X        |
| OXABIOL <sup>®</sup> XT  | X           | x                    |                     |                   |          |
| OXABIOL <sup>®</sup> ER  | Х           |                      | x                   |                   |          |
| OXABIOL <sup>®</sup> ERL | Х           |                      | X                   |                   | x        |