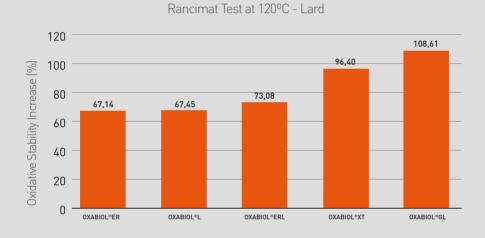

#### PRODUCTS

| OXABIOL® BLENDS          | Tocopherols | Green Tea<br>Extract | Rosemary<br>Extract | Propyl<br>Gallate | Lecithin |
|--------------------------|-------------|----------------------|---------------------|-------------------|----------|
| OXABIOL <sup>®</sup> L   | X           |                      |                     |                   | Х        |
| OXABIOL <sup>®</sup> GL  | X           |                      |                     | Х                 | X        |
| OXABIOL® XT              | X           | х                    |                     |                   |          |
| OXABIOL <sup>®</sup> ER  | Х           |                      | х                   |                   |          |
| OXABIOL <sup>®</sup> ERL | x           |                      | X                   |                   | x        |